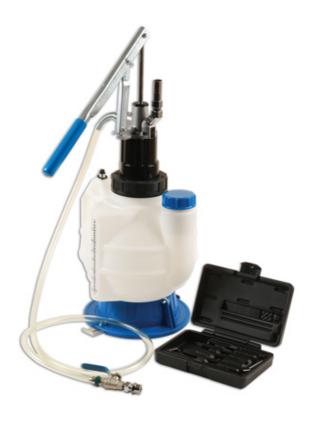

## Oil ATF Dispenser 7L

This manually operated oil dispenser comes complete with a range of Automatic Transmission Fluid adaptors with quick fix coupling. Simply open the ball valve and the pump handle will dispense 70cc per cycle.

## **Additional Information**

- · Range of ATF adaptors to suit Audi, BMW, Ford, Volkswagen.
- Will dispense 70cc per cycle.
- Large visual measurement will identify the amount dispensed.

http://lasertools.co.uk/product/4792