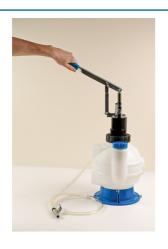

## Oil ATF Dispenser 7L

This manually operated oil dispenser comes complete with a range of Automatic Transmission Fluid adaptors with quick fix coupling. Simply open the ball valve and the pump handle will dispense 70cc per cycle.