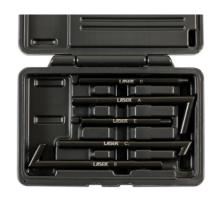

## **Additional Information**

- · Range of ATF adaptors to suit Audi, BMW, Ford, Volkswagen.
- Will dispense 70cc per cycle.
- Large visual measurement will identify the amount dispensed.

http://lasertools.co.uk/product/4792