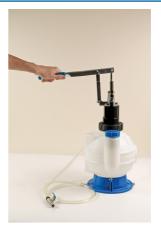

## Oil ATF Dispenser 7L

This manually operated oil dispenser comes complete with a range of Automatic Transmission Fluid adaptors with quick fix coupling. Simply open the ball valve and the pump handle will dispense 70cc per cycle.

## **Additional Information**

- · Range of ATF adaptors to suit Audi, BMW, Ford, Volkswagen.
- Will dispense 70cc per cycle.
- Large visual measurement will identify the amount dispensed.

http://lasertools.co.uk/product/4792