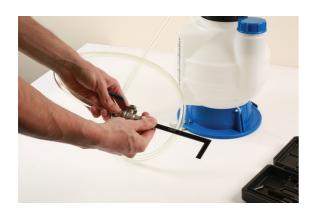

## Oil ATF Dispenser 7L

This manually operated oil dispenser comes complete with a range of Automatic Transmission Fluid adaptors with quick fix coupling. Simply open the ball valve and the pump handle will dispense 70cc per cycle.

## **Additional Information**

- · Range of ATF adaptors to suit Audi, BMW, Ford, Volkswagen.
- Will dispense 70cc per cycle.
- Large visual measurement will identify the amount dispensed.

http://lasertools.co.uk/product/4792