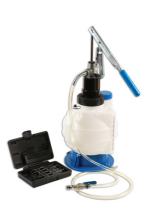

## Oil ATF Dispenser 7L

This manually operated oil dispenser comes complete with a range of Automatic Transmission Fluid adaptors with quick fix coupling. Simply open the ball valve and the pump handle will dispense 70cc per cycle.

## **Additional Information**

- · Range of ATF adaptors to suit Audi, BMW, Ford, Volkswagen.
- Will dispense 70cc per cycle.
- Large visual measurement will identify the amount dispensed.

http://lasertools.co.uk/product/4792